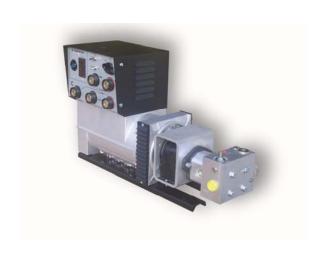

Hydraulically driven

## DC WELDER – AC GENERATOR With

## Jump Starter-Battery Charger-CC and CV

WELDING AMPS
Strike Voltage
Weld Voltage
200 AMP
78 Volt
28 Volt

AC POWER 6000 Watt @ 120V,60 HZ

JUMPSTARTING

@ 12V-24V-36 V 300 AMP

BATTERY CHARGING @ 12V-24V-36V 300 AMP

36Volt CV - CC for Wire Feed

## This Unit combines 5 Functions into one space saving Package.

- You can Weld up to 300 DC Amps
- Use Electric Power up to 6000 Watt while you weld
- You can Charge 12V or 24V or 36 Volt Batteries up to 400 AMP
- You can Jumpstart Vehicles with 12V or 24V or 36 Volt at up to 400 Amps
- And you can connect Wire Feeders to the 36 Volt CV or CC
- All this can by Performed at the same time with some limitations.
- All this in a Package of 17" high, 10" wide and 27" long and weights only 143 Lbs
- The Hydraulic Requirement is 12 GPM @ 2000 PSI (other Flow requirements are available)